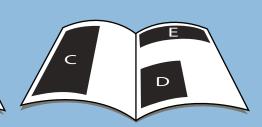

| Advertising RATES & DATA |          |       |        |        |  |
|--------------------------|----------|-------|--------|--------|--|
| ADVERTISEMENT            | SIZE (De | pth x | Width) | COST   |  |
| A Full Page              | 265      |       | 190mm  | £1,600 |  |
| B Half Page Horizontal   | 130      | X     | 190mm  | £900   |  |
| C Half Page Vertical     | 265      |       | 92mm   | £900   |  |
| D Quarter Page           | 130      | X     | 92mm   | £650   |  |
| E Quarter Page Horizont  | :al 62   |       | 190mm  | £650   |  |